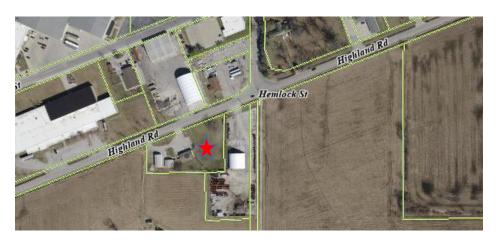

- C. **MOTION** Approve Notice of Municipal Letting, Bid #BZ-10-2020, for Demolition of Structures Fixtures (attached)
- D. **MOTION** Bill #20-91/RESOLUTION Approving and Authorizing the Execution of A Proposal for Professional Engineering Services and Surveying Services with Oates Associates, Inc. for the Proposed Broadway Streetscape Phase One Construction (attached)
- E. **MOTION** Bill #20-92/RESOLUTION Approving and Authorizing Execution of Refuse Collection Contact with Robert "Bob" Sanders Waste Systems, Inc., for the One Year Period from October 1, 2020 Through September 30, 2021 (attached)
- F. MOTION Bill # 20-93/ORDINANCE Approving TIF #2 Bond Refinancing (attached)
- G. **MOTION** Bill #20-94/RESOLUTION Authorizing Sole Source Purchase of Services from Tantalus Systems, Inc. for Annual Maintenance and Technical Support (attached)
- H. MOTION Bill #20-95/ORDINANCE Amending Chapter 6, of The Code of Ordinances, City of Highland, Alcoholic Liquor, to Increase the Number of A2 Liquor Licenses to Five, and Decrease the Number of D2 Liquor Licenses to Ten (attached)
- I. MOTION Bill #20-96/RESOLUTION Issuing an "A2" Liquor License and Withdrawing a "D2"
  Liquor License for DiMaggio's Pizza & Pasta of Illinois, LLC, d/b/a
  DiMaggio's Pizza Sip Spin Win, Pursuant to Chapter 6, of The Code of
  Ordinances, City of Highland, Entitled Alcoholic Liquor (attached)
- J. **MOTION** Bill #20-97/RESOLUTION Approving Annexation Agreement with Dk7 Properties, LLC (attached)
- K. **MOTION** Bill #20-98/ORDINANCE Annexing Certain Property to The City of Highland, Madison County, Illinois, Owned by Dk7 Properties, LLC and Commonly known as 12254 and 12258 Highland Road, Bearing Pin: 01-1-24-06-00-000-024.001 (attached)
- L. **MOTION** Bill #20-99/ORDINANCE Approving Rezoning of Real Property Commonly Known as 12254 and 12258 Highland Road, Bearing
  Pin: 01-1-24-06-00-000-024.001 from "R1c" Single Family Residential District to "I" Industrial (attached)