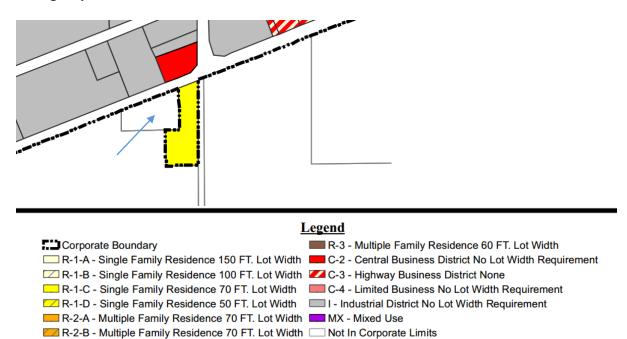

- C. **MOTION** Approve Notice of Municipal Letting, Bid #BZ-10-2020, for Demolition of Structures Fixtures (attached)
- D. **MOTION** Bill #20-91/RESOLUTION Approving and Authorizing the Execution of A Proposal for Professional Engineering Services and Surveying Services with Oates Associates, Inc. for the Proposed Broadway Streetscape Phase One Construction (attached)
- E. **MOTION** Bill #20-92/RESOLUTION Approving and Authorizing Execution of Refuse Collection Contact with Robert "Bob" Sanders Waste Systems, Inc., for the One Year Period from October 1, 2020 Through September 30, 2021 (attached)
- F. MOTION Bill # 20-93/ORDINANCE Approving TIF #2 Bond Refinancing (attached)
- G. **MOTION** Bill #20-94/RESOLUTION Authorizing Sole Source Purchase of Services from Tantalus Systems, Inc. for Annual Maintenance and Technical Support (attached)
- H. MOTION Bill #20-95/ORDINANCE Amending Chapter 6, of The Code of Ordinances, City of Highland, Alcoholic Liquor, to Increase the Number of A2 Liquor Licenses to Five, and Decrease the Number of D2 Liquor Licenses to Ten (attached)
- I. MOTION Bill #20-96/RESOLUTION Issuing an "A2" Liquor License and Withdrawing a "D2"
  Liquor License for DiMaggio's Pizza & Pasta of Illinois, LLC, d/b/a
  DiMaggio's Pizza Sip Spin Win, Pursuant to Chapter 6, of The Code of
  Ordinances, City of Highland, Entitled Alcoholic Liquor (attached)
- J. **MOTION** Bill #20-97/RESOLUTION Approving Annexation Agreement with Dk7 Properties, LLC (attached)
- K. **MOTION** Bill #20-98/ORDINANCE Annexing Certain Property to The City of Highland, Madison County, Illinois, Owned by Dk7 Properties, LLC and Commonly known as 12254 and 12258 Highland Road, Bearing Pin: 01-1-24-06-00-000-024.001 (attached)
- L. **MOTION** Bill #20-99/ORDINANCE Approving Rezoning of Real Property Commonly Known as 12254 and 12258 Highland Road, Bearing
  Pin: 01-1-24-06-00-000-024.001 from "R1c" Single Family Residential District to "I" Industrial (attached)