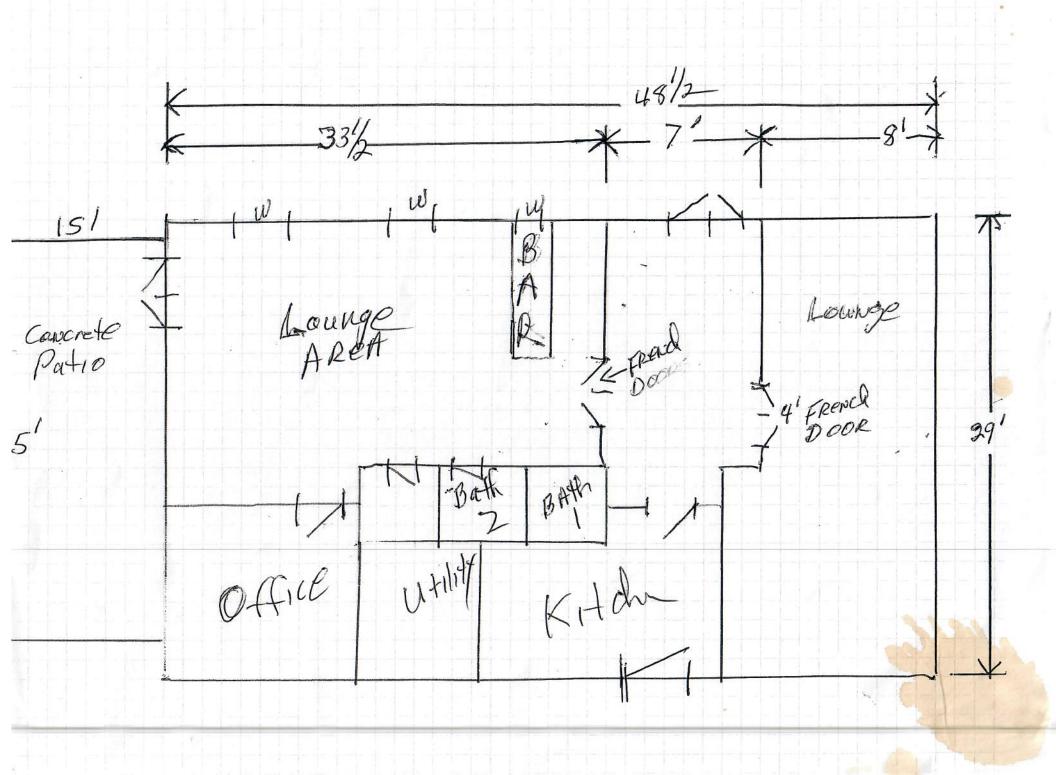

- C. **MOTION** Approve Notice of Municipal Letting, Bid #BZ-10-2020, for Demolition of Structures Fixtures (attached)
- D. **MOTION** Bill #20-91/RESOLUTION Approving and Authorizing the Execution of A Proposal for Professional Engineering Services and Surveying Services with Oates Associates, Inc. for the Proposed Broadway Streetscape Phase One Construction (attached)
- E. **MOTION** Bill #20-92/RESOLUTION Approving and Authorizing Execution of Refuse Collection Contact with Robert "Bob" Sanders Waste Systems, Inc., for the One Year Period from October 1, 2020 Through September 30, 2021 (attached)
- F. MOTION Bill # 20-93/ORDINANCE Approving TIF #2 Bond Refinancing (attached)
- G. **MOTION** Bill #20-94/RESOLUTION Authorizing Sole Source Purchase of Services from Tantalus Systems, Inc. for Annual Maintenance and Technical Support (attached)
- H. MOTION Bill #20-95/ORDINANCE Amending Chapter 6, of The Code of Ordinances, City of Highland, Alcoholic Liquor, to Increase the Number of A2 Liquor Licenses to Five, and Decrease the Number of D2 Liquor Licenses to Ten (attached)
- I. MOTION Bill #20-96/RESOLUTION Issuing an "A2" Liquor License and Withdrawing a "D2"
  Liquor License for DiMaggio's Pizza & Pasta of Illinois, LLC, d/b/a
  DiMaggio's Pizza Sip Spin Win, Pursuant to Chapter 6, of The Code of
  Ordinances, City of Highland, Entitled Alcoholic Liquor (attached)
- J. **MOTION** Bill #20-97/RESOLUTION Approving Annexation Agreement with Dk7 Properties, LLC (attached)
- K. **MOTION** Bill #20-98/ORDINANCE Annexing Certain Property to The City of Highland, Madison County, Illinois, Owned by Dk7 Properties, LLC and Commonly known as 12254 and 12258 Highland Road, Bearing Pin: 01-1-24-06-00-000-024.001 (attached)
- L. **MOTION** Bill #20-99/ORDINANCE Approving Rezoning of Real Property Commonly Known as 12254 and 12258 Highland Road, Bearing
  Pin: 01-1-24-06-00-000-024.001 from "R1c" Single Family Residential District to "I" Industrial (attached)

#### **Continued**

- M. MOTION Bill#20-100/RESOLUTION Making Separate Statement of Findings of Fact in Connection with Ordinance Granting Special Use Permit for Bar or Tavern within the Industrial ("I") Zoning District Located at Property Commonly known as 12258 Highland Road (attached)
- N. **MOTION** Bill #20-101/ORDINANCE Granting a Special Use Permit to Dk7 Properties, LLC for a Bar or Tavern within the Industrial ("I") Zoning District at Real Property Commonly Known as 12258 Highland Road, Bearing Pin #01-1-24-06-00-000-024.001 (attached)
- O. MOTION Bill #20-102/ORDINANCE Amending Chapter 6, of The Code of Ordinances, City of Highland, Alcoholic Liquor, to Increase the Number of "A2" Liquor Licenses to Six (attached)
- P. MOTION Bill #20-103/RESOLUTION Issuing an "A2" Liquor License for Old Time Pub, LLC, Pursuant to Chapter 6, of the Code of Ordinances, City of Highland, Entitled Alcoholic Liquor (attached)
- Q. MOTION Bill #20-104/RESOLUTION Making Separate Statement of Findings of Fact in Connection with Ordinance Granting Special Use Permit for Bar / Tavern within the C-3 Zoning District (attached)
- R. MOTION Bill #20-105/ORDINANCE Granting a Special Use Permit to Brandy and Bill Holman to Allow a Bar / Tavern within the C-3 Zoning District at 101 Walnut Street, Highland, Illinois (Pin# 02-2-18-32-15-401-002) (attached)
- S. MOTION Bill #20-106/RESOLUTION Making Separate Statement of Findings of Fact in Connection with Ordinance Granting Special Use Permit for Duplex within the C-2 Zoning District (attached)
- T. **MOTION** Bill #20-107/ORDINANCE Granting a Special Use Permit to Michael Gilomen to Allow a Two-Family Dwelling within the C-2 Zoning District at 513 and 519 12<sup>th</sup> Street, Pin# 01-2-24-05-10-101-005 & Pin# 01-2-24-05-10-101-006 (attached)