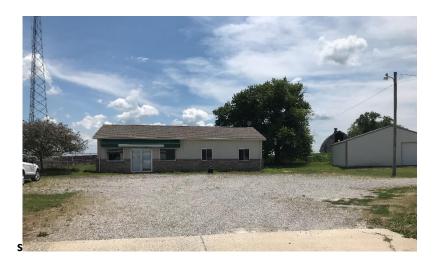

#### PUBLIC NOTICE CITY OF HIGHLAND

The City Council of the City of Highland will hold a Public Hearing on Monday, August 17, 2020, at 7:00 PM in the City Council Chambers at City Hall, 1115 Broadway, Highland IL to consider whether the City should enter into a proposed Annexation Agreement with DK7 Properties, LLC, a limited liability corporation, to annex real estate described as follows to this City upon the terms and conditions of the agreement.

The legal description of the real estate is:

Part of the Northeast Quarter of Section 6, Township 3 North, Range 5 West of the Third Principal Meridian, Madison County, Illinois, described as follows: Commencing at the Southeast corner of the Southwest Quarter of said Northeast Quarter; thence N. 00 degrees 00 minutes 00 seconds E. (bearing assumed) along the East line of said Southwest Quarter of the Northeast Quarter, 491.04 feet, to the centerline of Highland and St. Jacob Road; thence S. 68 degrees 54 minutes 42 seconds W. along said centerline, 131.01 feet to the point of beginning; thence continuing along said centerline S. 68 degrees 54 minutes 42 seconds W., 325.06 feet; thence S. 06 degrees 23 minutes 17 seconds W., 149.16 feet; thence N. 88 degrees 26 minutes 11 seconds E., 320.00 feet; thence N. 00 degrees 00 minutes 00 seconds E. 256.46 feet to the point of beginning.

Situated in Madison County, Illinois

PPN: 01-1-24-06-00-000-024.001

Commonly known as: 12258 Highland Road, Highland, Illinois, and

12254 Highland Road, Highland, Illinois

Published by Order of the City Council