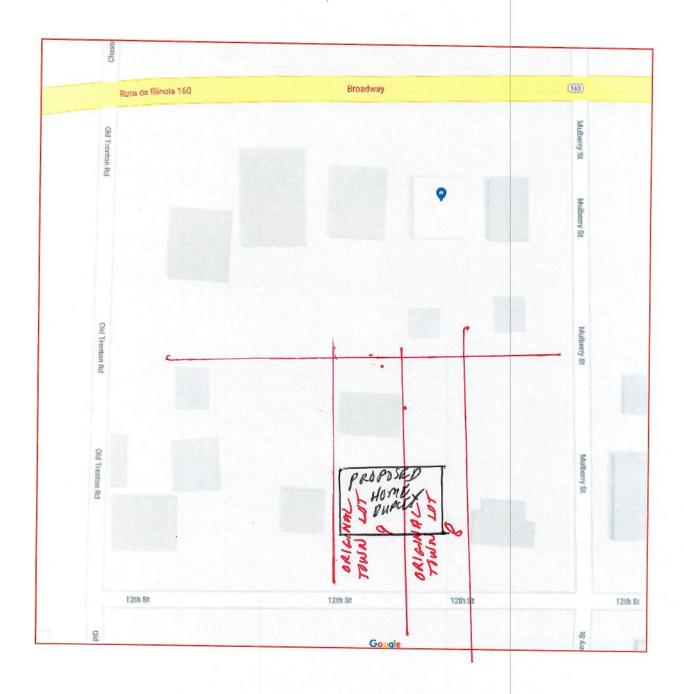

#### **Continued**

- M. MOTION Bill#20-100/RESOLUTION Making Separate Statement of Findings of Fact in Connection with Ordinance Granting Special Use Permit for Bar or Tavern within the Industrial ("I") Zoning District Located at Property Commonly known as 12258 Highland Road (attached)
- N. **MOTION** Bill #20-101/ORDINANCE Granting a Special Use Permit to Dk7 Properties, LLC for a Bar or Tavern within the Industrial ("I") Zoning District at Real Property Commonly Known as 12258 Highland Road, Bearing Pin #01-1-24-06-00-000-024.001 (attached)
- O. MOTION Bill #20-102/ORDINANCE Amending Chapter 6, of The Code of Ordinances, City of Highland, Alcoholic Liquor, to Increase the Number of "A2" Liquor Licenses to Six (attached)
- P. MOTION Bill #20-103/RESOLUTION Issuing an "A2" Liquor License for Old Time Pub, LLC, Pursuant to Chapter 6, of the Code of Ordinances, City of Highland, Entitled Alcoholic Liquor (attached)
- Q. MOTION Bill #20-104/RESOLUTION Making Separate Statement of Findings of Fact in Connection with Ordinance Granting Special Use Permit for Bar / Tavern within the C-3 Zoning District (attached)
- R. MOTION Bill #20-105/ORDINANCE Granting a Special Use Permit to Brandy and Bill Holman to Allow a Bar / Tavern within the C-3 Zoning District at 101 Walnut Street, Highland, Illinois (Pin# 02-2-18-32-15-401-002) (attached)
- S. MOTION Bill #20-106/RESOLUTION Making Separate Statement of Findings of Fact in Connection with Ordinance Granting Special Use Permit for Duplex within the C-2 Zoning District (attached)
- T. **MOTION** Bill #20-107/ORDINANCE Granting a Special Use Permit to Michael Gilomen to Allow a Two-Family Dwelling within the C-2 Zoning District at 513 and 519 12<sup>th</sup> Street, Pin# 01-2-24-05-10-101-005 & Pin# 01-2-24-05-10-101-006 (attached)