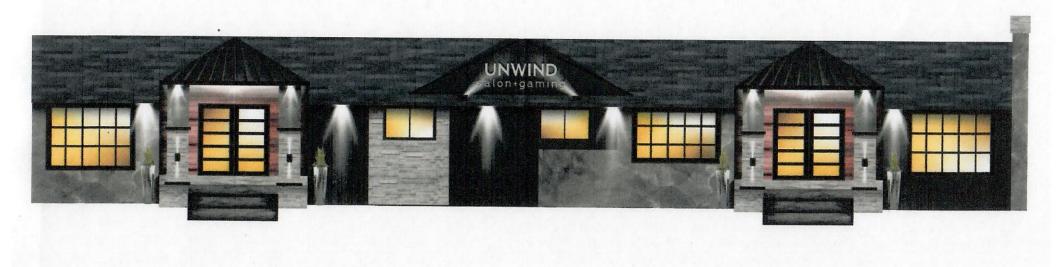

low with the creek line and we plan to continue to clean up the area.

This will benefit the City of Highland in several ways by bringing revenue, bringing a different type of atmosphere and a major improvement for one of the largest intersections in Highland.

Thank you,

Brandy & Bill Holman

Brandy Helman

The landscape of the building will be a simple but clean look with inviting lights and rock décor, with a beautiful curbside appeal. There will be no elevation changes since we are using the existing building. As far as the exterior lighting there will be streetlights in the parking lot and walkways will be lit up. The exterior of the salon and lounge will have lighting all around the building for a safe and inviting atmosphere.

Thank you,

Brandy & Bill Holman

BulyHolmen Bull Hel



# **101 Walnut Street**





Meeting Date: August 5, 2020

From: Breann Speraneo, Director of Community Development

**Location:** 101 Walnut

**Zoning Request:** Special Use Permit

**Description:** SUP to allow for "bar/tavern" within the C-3 district

\_\_\_\_\_

### **Proposal Summary**

The applicants and property owners for this case are Brandy & Bill Holman of 10830 Pocahontas Rd, Marine, IL. The applicants of this case are requesting the following Special Use Permit to comply with Table 3.1 of Section 90-201 of the City of Highland Municipal Code (hereafter known as the "zoning matrix"):

- Brandy & Bill Holman (10830 Pocahontas Rd, Marine, IL) are requesting a Special Use Permit for a bar/tavern at 101 Walnut Street. (PIN # 02-2-18-32-15-401-002)

The zoning matrix identifies "B