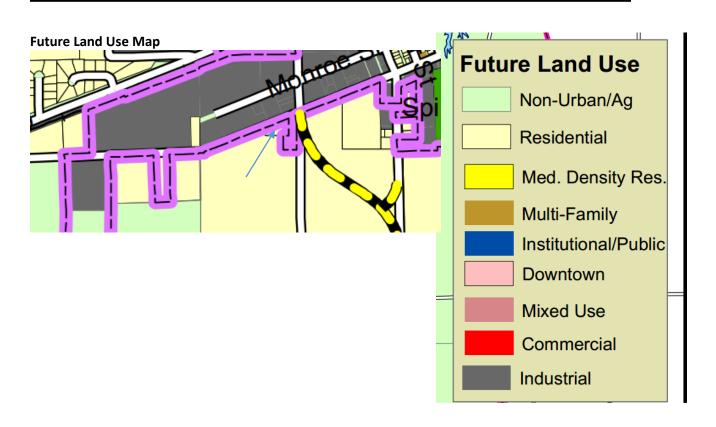

- C. **MOTION** Approve Notice of Municipal Letting, Bid #BZ-10-2020, for Demolition of Structures Fixtures (attached)
- D. **MOTION** Bill #20-91/RESOLUTION Approving and Authorizing the Execution of A Proposal for Professional Engineering Services and Surveying Services with Oates Associates, Inc. for the Proposed Broadway Streetscape Phase One Construction (attached)
- E. **MOTION** Bill #20-92/RESOLUTION Approving and Authorizing Execution of Refuse Collection Contact with Robert "Bob" Sanders Waste Systems, Inc., for the One Year Period from October 1, 2020 Through September 30, 2021 (attached)
- F. MOTION Bill # 20-93/ORDINANCE Approving TIF #2 Bond Refinancing (attached)
- G. **MOTION** Bill #20-94/RESOLUTION Authorizing Sole Source Purchase of Services from Tantalus Systems, Inc. for Annual Maintenance and Technical Support (attached)
- H. MOTION Bill #20-95/ORDINANCE Amending Chapter 6, of The Code of Ordinances, City of Highland, Alcoholic Liquor, to Increase the Number of A2 Liquor Licenses to Five, and Decrease the Number of D2 Liquor Licenses to Ten (attached)
- I. MOTION Bill #20-96/RESOLUTION Issuing an "A2" Liquor License and Withdrawing a "D2"
  Liquor License for DiMaggio's Pizza & Pasta of Illinois, LLC, d/b/a
  DiMaggio's Pizza Sip Spin Win, Pursuant to Chapter 6, of The Code of
  Ordinances, City of Highland, Entitled Alcoholic Liquor (attached)
- J. **MOTION** Bill #20-97/RESOLUTION Approving Annexation Agreement with Dk7 Properties, LLC (attached)
- K. **MOTION** Bill #20-98/ORDINANCE Annexing Certain Property to The City of Highland, Madison County, Illinois, Owned by Dk7 Properties, LLC and Commonly known as 12254 and 12258 Highland Road, Bearing Pin: 01-1-24-06-00-000-024.001 (attached)
- L. **MOTION** Bill #20-99/ORDINANCE Approving Rezoning of Real Property Commonly Known as 12254 and 12258 Highland Road, Bearing
  Pin: 01-1-24-06-00-000-024.001 from "R1c" Single Family Residential District to "I" Industrial (attached)