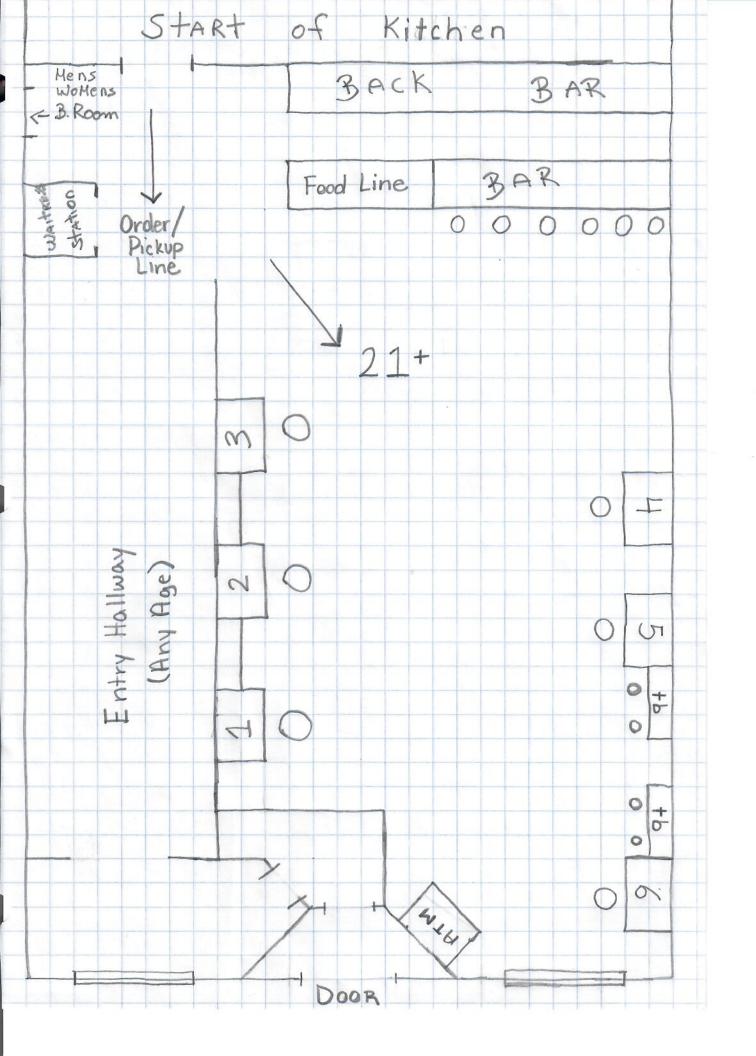

- C. **MOTION** Approve Notice of Municipal Letting, Bid #BZ-10-2020, for Demolition of Structures Fixtures (attached)
- D. **MOTION** Bill #20-91/RESOLUTION Approving and Authorizing the Execution of A Proposal for Professional Engineering Services and Surveying Services with Oates Associates, Inc. for the Proposed Broadway Streetscape Phase One Construction (attached)
- E. **MOTION** Bill #20-92/RESOLUTION Approving and Authorizing Execution of Refuse Collection Contact with Robert "Bob" Sanders Waste Systems, Inc., for the One Year Period from October 1, 2020 Through September 30, 2021 (attached)
- F. MOTION Bill # 20-93/ORDINANCE Approving TIF #2 Bond Refinancing (attached)
- G. **MOTION** Bill #20-94/RESOLUTION Authorizing Sole Source Purchase of Services from Tantalus Systems, Inc. for Annual Maintenance and Technical Support (attached)
- H. MOTION Bill #20-95/ORDINANCE Amending Chapter 6, of The Code of Ordinances, City of Highland, Alcoholic Liquor, to Increase the Number of A2 Liquor Licenses to Five, and Decrease the Number of D2 Liquor Licenses to Ten (attached)
- I. MOTION Bill #20-96/RESOLUTION Issuing an "A2" Liquor License and Withdrawing a "D2"
  Liquor License for DiMaggio's Pizza & Pasta of Illinois, LLC, d/b/a
  DiMaggio's Pizza Sip Spin Win, Pursuant to Chapter 6, of The Code of
  Ordinances, City of Highland, Entitled Alcoholic Liquor (attached)
- J. **MOTION** Bill #20-97/RESOLUTION Approving Annexation Agreement with Dk7 Properties, LLC (attached)
- K. **MOTION** Bill #20-98/ORDINANCE Annexing Certain Property to The City of Highland, Madison County, Illinois, Owned by Dk7 Properties, LLC and Commonly known as 12254 and 12258 Highland Road, Bearing Pin: 01-1-24-06-00-000-024.001 (attached)
- L. **MOTION** Bill #20-99/ORDINANCE Approving Rezoning of Real Property Commonly Known as 12254 and 12258 Highland Road, Bearing
  Pin: 01-1-24-06-00-000-024.001 from "R1c" Single Family Residential District to "I" Industrial (attached)

#### **Continued**

- M. MOTION Bill#20-100/RESOLUTION Making Separate Statement of Findings of Fact in Connection with Ordinance Granting Special Use Permit for Bar or Tavern within the Industrial ("I") Zoning District Located at Property Commonly known as 12258 Highland Road (attached)
- N. **MOTION** Bill #20-101/ORDINANCE Granting a Special Use Permit to Dk7 Properties, LLC for a Bar or Tavern within the Industrial ("I") Zoning District at Real Property Commonly Known as 12258 Highland Road, Bearing Pin #01-1-24-06-00-000-024.001 (attached)
- O. MOTION Bill #20-102/ORDINANCE Amending Chapter 6, of The Code of Ordinances, City of Highland, Alcoholic Liquor, to Increase the Number of "A2" Liquor Licenses to Six (attached)
- P. MOTION Bill #20-103/RESOLUTION Issuing an "A2" Liquor License for Old Time Pub, LLC, Pursuant to Chapter 6, of the Code of Ordinances, City of Highland, Entitled Alcoholic Liquor (attached)
- Q. MOTION Bill #20-104/RESOLUTION Making Separate Statement of Findings of Fact in Connection with Ordinance Granting Special Use Permit for Bar / Tavern within the C-3 Zoning District (attached)
- R. MOTION Bill #20-105/ORDINANCE Granting a Special Use Permit to Brandy and Bill Holman to Allow a Bar / Tavern within the C-3 Zoning District at 101 Walnut Street, Highland, Illinois (Pin# 02-2-18-32-15-401-002) (attached)
- S. MOTION Bill #20-106/RESOLUTION Making Separate Statement of Findings of Fact in Connection with Ordinance Granting Special Use Permit for Duplex within the C-2 Zoning District (attached)
- T. **MOTION** Bill #20-107/ORDINANCE Granting a Special Use Permit to Michael Gilomen to Allow a Two-Family Dwelling within the C-2 Zoning District at 513 and 519 12<sup>th</sup> Street, Pin# 01-2-24-05-10-101-005 & Pin# 01-2-24-05-10-101-006 (attached)