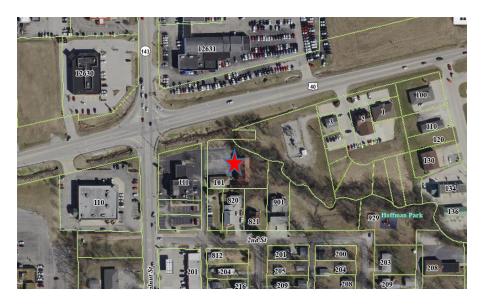

. The effect the proposed Special Use would have on public utilities; and

The proposed Special Use will utilize public utilities.

6. Whether there are any facilities near the proposed Special Use, such as schools or hospitals that require special protection.

There are no facilities near Sthe proposed Special Use that require the need for special protection.

#### **Staff Discussion**

The proposed use is consistent with the Comprehensive Plan and would allow for a property that has not hosted a business in several years to become operable. The area's aesthetics would also be greatly improved.

City Council granted a liquor license for the proposed use at the property on April 20, 2020. A Special Use Permit is needed to finalize approval of the proposed use.



# 2019 Aerial Photograph



# **Site Photos**





# Exhibit "C" Determination of Special Use Permit

Date Submitted: 6/08/20 Filing Fees: \$200 Date Paid: 6/08/20

Date Advertised: 7/15/20 & 7/16/20

Date of Sent Notice: 7/15/20 Date of Public Hearing: 8/5/20

On August 5, 2020, the City of Highland Combined Planning and Zoning Board at its regular meeting approved with condition(s), denied a Special Use Permit for the following:

Brandy & Bill Holman (10830 Pocahontas Rd, Marine, IL) are requesting a Special Use Permit for a bar/tavern at 101 Walnut Street. (PIN # 02-2-18-32-15-401-002)

The City Council will consider the recommendation of the Combined Planning and Zoning Board at the August 17, 2020 meeting of the City Council.

In recommending <u>Approval</u> (action) of this Special Use Permit, the Combined Pl