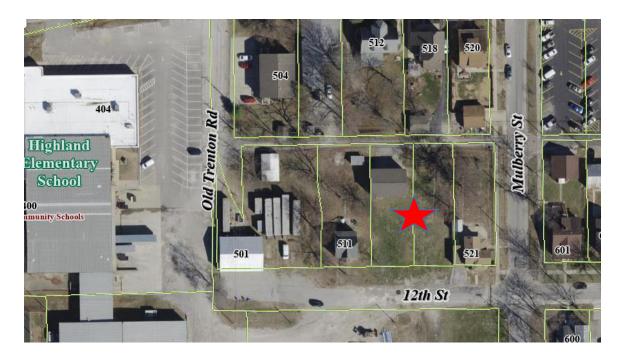

#### **Continued**

- M. MOTION Bill#20-100/RESOLUTION Making Separate Statement of Findings of Fact in Connection with Ordinance Granting Special Use Permit for Bar or Tavern within the Industrial ("I") Zoning District Located at Property Commonly known as 12258 Highland Road (attached)
- N. **MOTION** Bill #20-101/ORDINANCE Granting a Special Use Permit to Dk7 Properties, LLC for a Bar or Tavern within the Industrial ("I") Zoning District at Real Property Commonly Known as 12258 Highland Road, Bearing Pin #01-1-24-06-00-000-024.001 (attached)
- O. MOTION Bill #20-102/ORDINANCE Amending Chapter 6, of The Code of Ordinances, City of Highland, Alcoholic Liquor, to Increase the Number of "A2" Liquor Licenses to Six (attached)
- P. MOTION Bill #20-103/RESOLUTION Issuing an "A2" Liquor License for Old Time Pub, LLC, Pursuant to Chapter 6, of the Code of Ordinances, City of Highland, Entitled Alcoholic Liquor (attached)
- Q. MOTION Bill #20-104/RESOLUTION Making Separate Statement of Findings of Fact in Connection with Ordinance Granting Special Use Permit for Bar / Tavern within the C-3 Zoning District (attached)
- R. MOTION Bill #20-105/ORDINANCE Granting a Special Use Permit to Brandy and Bill Holman to Allow a Bar / Tavern within the C-3 Zoning District at 101 Walnut Street, Highland, Illinois (Pin# 02-2-18-32-15-401-002) (attached)
- S. MOTION Bill #20-106/RESOLUTION Making Separate Statement of Findings of Fact in Connection with Ordinance Granting Special Use Permit for Duplex within the C-2 Zoning District (attached)
- T. **MOTION** Bill #20-107/ORDINANCE Granting a Special Use Permit to Michael Gilomen to Allow a Two-Family Dwelling within the C-2 Zoning District at 513 and 519 12<sup>th</sup> Street, Pin# 01-2-24-05-10-101-005 & Pin# 01-2-24-05-10-101-006 (attached)