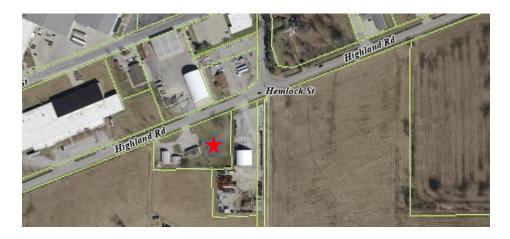

#### PUBLIC NOTICE CITY OF HIGHLAND

The City Council of the City of Highland will hold a Public Hearing on Monday, August 17, 2020, at 7:00 PM in the City Council Chambers at City Hall, 1115 Broadway, Highland IL to consider whether the City should enter into a proposed Annexation Agreement with DK7 Properties, LLC, a limited liability corporation, to annex real estate described as follows to this City upon the terms and conditions of the agreement.

The legal description of the real estate is:

Part of the Northeast Quarter of Section 6, Township 3 North, Range 5 West of the Third Principal Meridian, Madison County, Illinois, described as follows: Commencing at the Southeast corner of the Southwest Quarter of said Northeast Quarter; thence N. 00 degrees 00 minutes 00 seconds E. (bearing assumed) along the East line of said Southwest Quarter of the Northeast Quarter, 491.04 feet, to the centerline of Highland and St. Jacob Road; thence S. 68 degrees 54 minutes 42 seconds W. along said centerline, 131.01 feet to the point of beginning; thence continuing along said centerline S. 68 degrees 54 minutes 42 seconds W., 325.06 feet; thence S. 06 degrees 23 minutes 17 seconds W., 149.16 feet; thence N. 88 degrees 26 minutes 11 seconds E., 320.00 feet; thence N. 00 degrees 00 minutes 00 seconds E. 256.46 feet to the point of beginning.

Situated in Madison County, Illinois

PPN: 01-1-24-06-00-000-024.001

Commonly known as: 12258 Highland Road, Highland, Illinois, and

12254 Highland Road, Highland, Illinois

Published by Order of the City Council