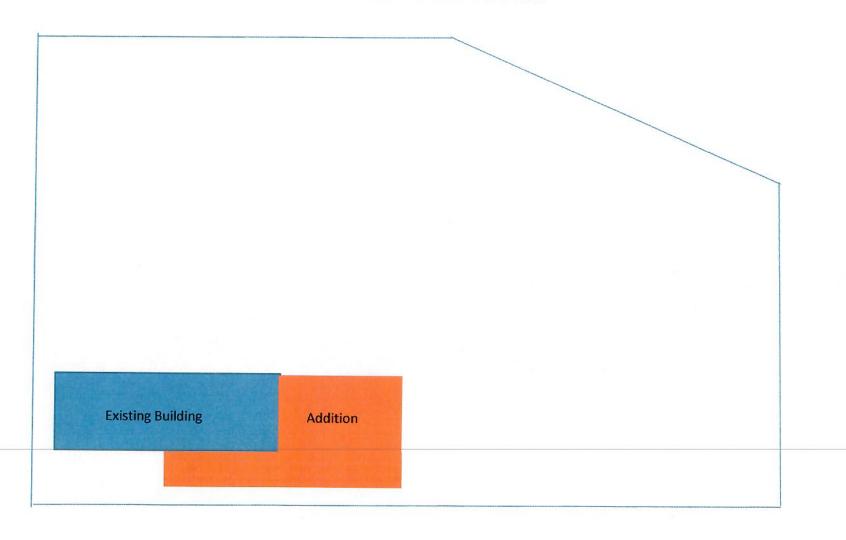

we plan to continue to clean up the area.

This will benefit the City of Highland in several ways by bringing revenue, bringing a different type of atmosphere and a major improvement for one of the largest intersections in Highland.

Thank you,

Brandy & Bill Holman

Brandy Helman

The landscape of the building will be a simple but clean look with inviting lights and rock décor, with a beautiful curbside appeal. There will be no elevation changes since we are using the existing building. As far as the exterior lighting there will be streetlights in the parking lot and walkways will be lit up. The exterior of the salon and lounge will have lighting all around the building for a safe and inviting atmosphere.

Thank you,

Brandy & Bill Holman

BulyHolmen Bull Hel



# **101 Walnut Street**





Meeting Date: August 5, 2020

From: Breann Speraneo, Director of Community Development

**Location:** 101 Walnut

**Zoning Request:** Special Use Permit

**Description:** SUP to allow for "bar/tavern" within the C-3 district

\_\_\_\_\_

### **Proposal Summary**

The applicants and property owners for this case are Brandy & Bill Holman of 10830 Pocahontas Rd, Marine, IL. The applicants of this case are requesting the following Special Use Permit to comply with Table 3.1 of Section 90-201 of the City of Highland Municipal Code (hereafter known as the "zoning matrix"):

- Brandy & Bill Holman (10830 Pocahontas Rd, Marine, IL) are requesting a Special Use Permit for a bar/tavern at 101 Walnut Street. (PIN # 02-2-18-32-15-401-002)

The zoning matrix identifies "Bar/Tavern" as a Special Use