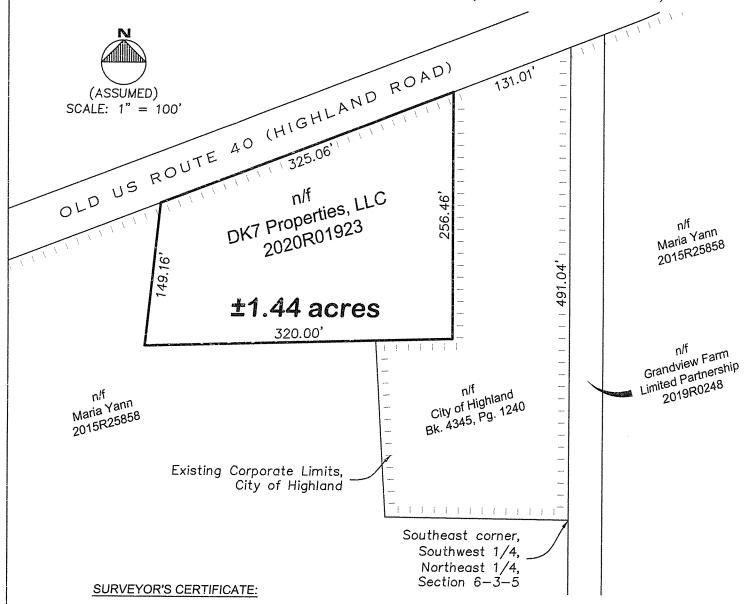

#### PUBLIC NOTICE CITY OF HIGHLAND

The City Council of the City of Highland will hold a Public Hearing on Monday, August 17, 2020, at 7:00 PM in the City Council Chambers at City Hall, 1115 Broadway, Highland IL to consider whether the City should enter into a proposed Annexation Agreement with DK7 Properties, LLC, a limited liability corporation, to annex real estate described as follows to this City upon the terms and conditions of the agreement.

The legal description of the real estate is:

Part of the Northeast Quarter of Section 6, Township 3 North, Range 5 West of the Third Principal Meridian, Madison County, Illinois, described as follows: Commencing at the Southeast corner of the Southwest Quarter of said Northeast Quarter; thence N. 00 degrees 00 minutes 00 seconds E. (bearing assumed) along the East line of said Southwest Quarter of the Northeast Quarter, 491.04 feet, to the centerline of Highland and St. Jacob Road; thence S. 68 degrees 54 minutes 42 seconds W. along said centerline, 131.01 feet to the point of beginning; thence continuing along said centerline S. 68 degrees 54 minutes 42 seconds W., 325.06 feet; thence S. 06 degrees 23 minutes 17 seconds W., 149.16 feet; thence N. 88 degrees 26 minutes 11 seconds E., 320.00 feet; thence N. 00 degrees 00 minutes 00 seconds E. 256.46 feet to the point of beginning.

Except any interest in the coal, oil, gas and other mineral rights underlying the land which have been heretofore conveyed or reserved in prior conveyances, and all rights and easements in favor of the estate of said coal, oil, gas and other minerals, if any.

Situated in Madison County, Illinois

PPN: 01-1-24-06-00-000-024.001

Commonly known as: 12258 Highland Road, Highland, Illinois, and

12254 Highland Road, Highland, Illinois

Published by Order of the City Council